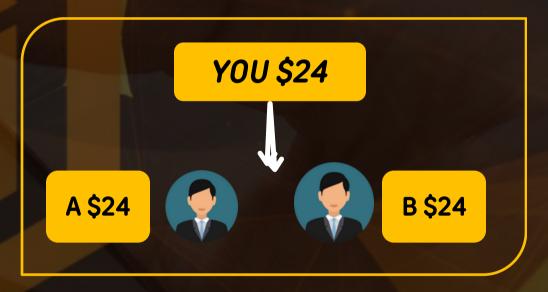

#### FIRST SLOT

You will earn \$24 which will automatically be used to purchase your Second Slot.