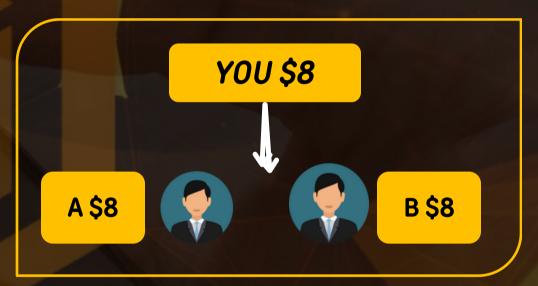

#### **FOURTH SLOT**

You earn \$8.

From this, \$8 is used to automatically purchase the fifth slot.

#### FIFTH SLOT

You earn \$16 From this, \$16 is used to automatically purchase the sixth slot.