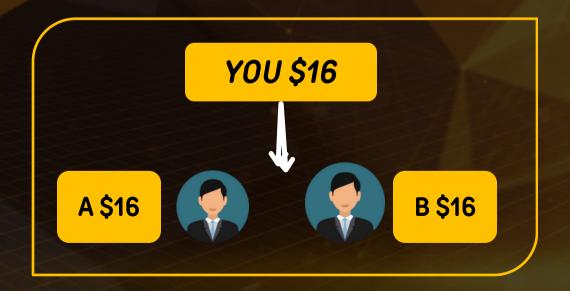

#### FIFTH SLOT

You earn \$16 From this, \$16 is used to automatically purchase the sixth slot.

#### SIXTH SLOT

You earn \$32 From this, \$32 is used to automatically purchase the seventh slot.