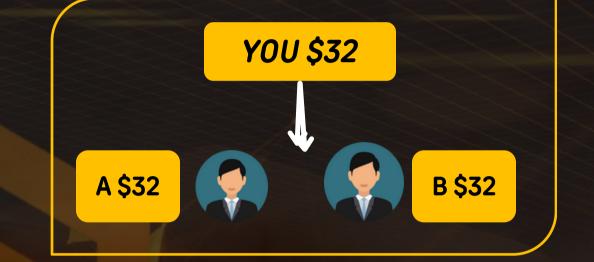

#### SIXTH SLOT

You earn \$32 From this, \$32 is used to automatically purchase the seventh slot.

#### **SEVENTH SLOT**

You earn \$64. From this, \$64 is used to automatically purchase the eighth slot.