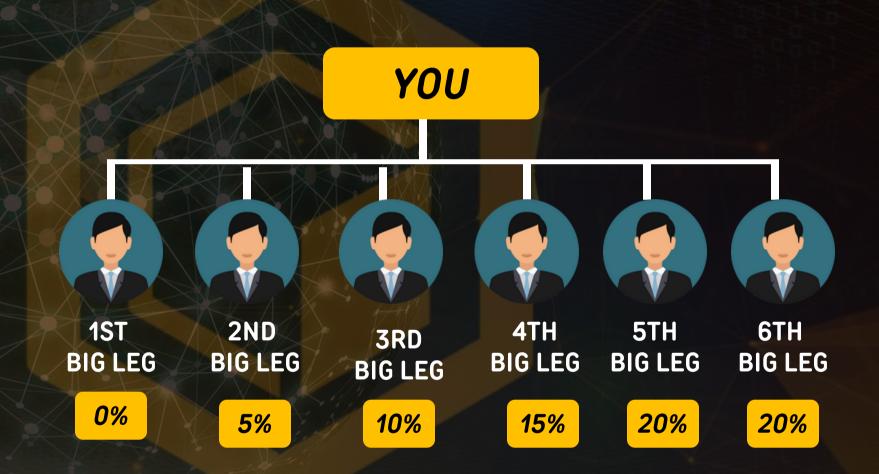

## BASIC RULE:

The number of levels that open depends on the number of direct referrals you make. For example:

1 direct referral → 1 leg opens.

2 direct referrals  $\rightarrow$  2 legs open, and so on.

## INCOME DISTRIBUTION BY LEG:

1st Big Leg: 0% income from the biggest leg.

2nd Big Leg: 5% income.

3rd Big Leg: 10% income.

4th Big Leg: 15% income.

5th Big Leg: 20% income.

6th Big Leg and beyond: 20% income from each additional leg.

## INCOME CALCULATION PROCESS:

The biggest leg (1st Big Leg) will generate 0% income.

For smaller legs:

Income starts with the 2nd biggest leg at 5%.

Progressively increases to 10%, 15%, and 20% as you move to smaller legs.

Every smaller leg generates a higher percentage of income until it stabilizes at 20%.