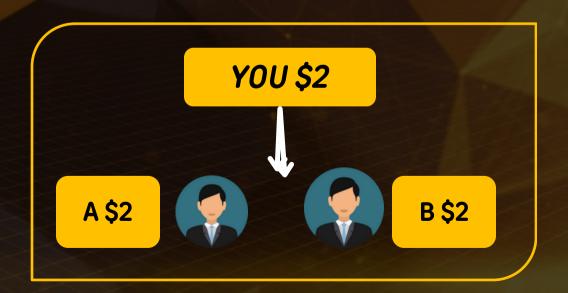

#### **SECOND SLOT**

You earn \$2.

From this, \$2 is used to automatically purchase the third slot.