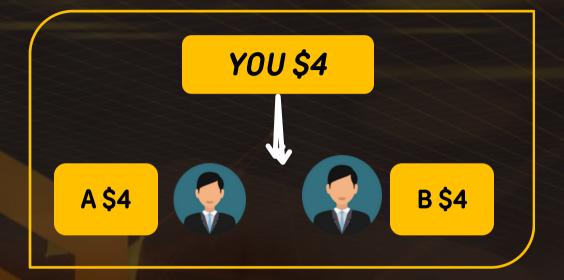

#### THIRD SLOT

You earn \$4.

This, \$4 is used to automatically purchase the fourth slot.

#### **FOURTH SLOT**

You earn \$8.

From this, \$8 is used to automatically purchase the fifth slot.