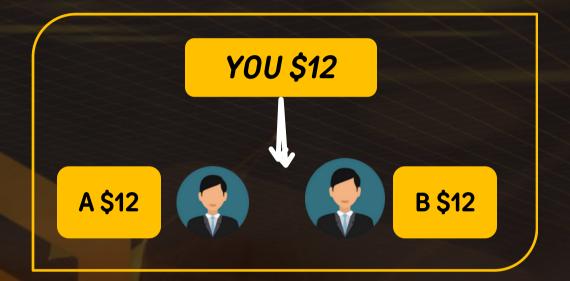

#### **FIRST SLOT**

If you enter with \$0.5, you will earn \$1, which will automatically purchase the second slot.