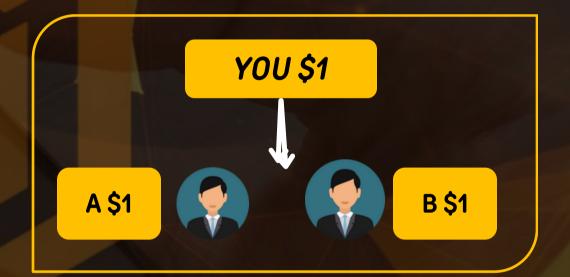

#### **FIRST SLOT**

If you enter with \$0.5, you will earn \$1, which will automatically purchase the second slot.

# Y0U \$0.5 A \$0.5 B \$0.5