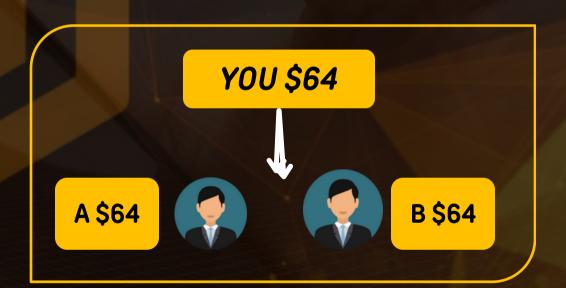

#### **SEVENTH SLOT**

You earn \$64. From this, \$64 is used to automatically purchase the eighth slot.