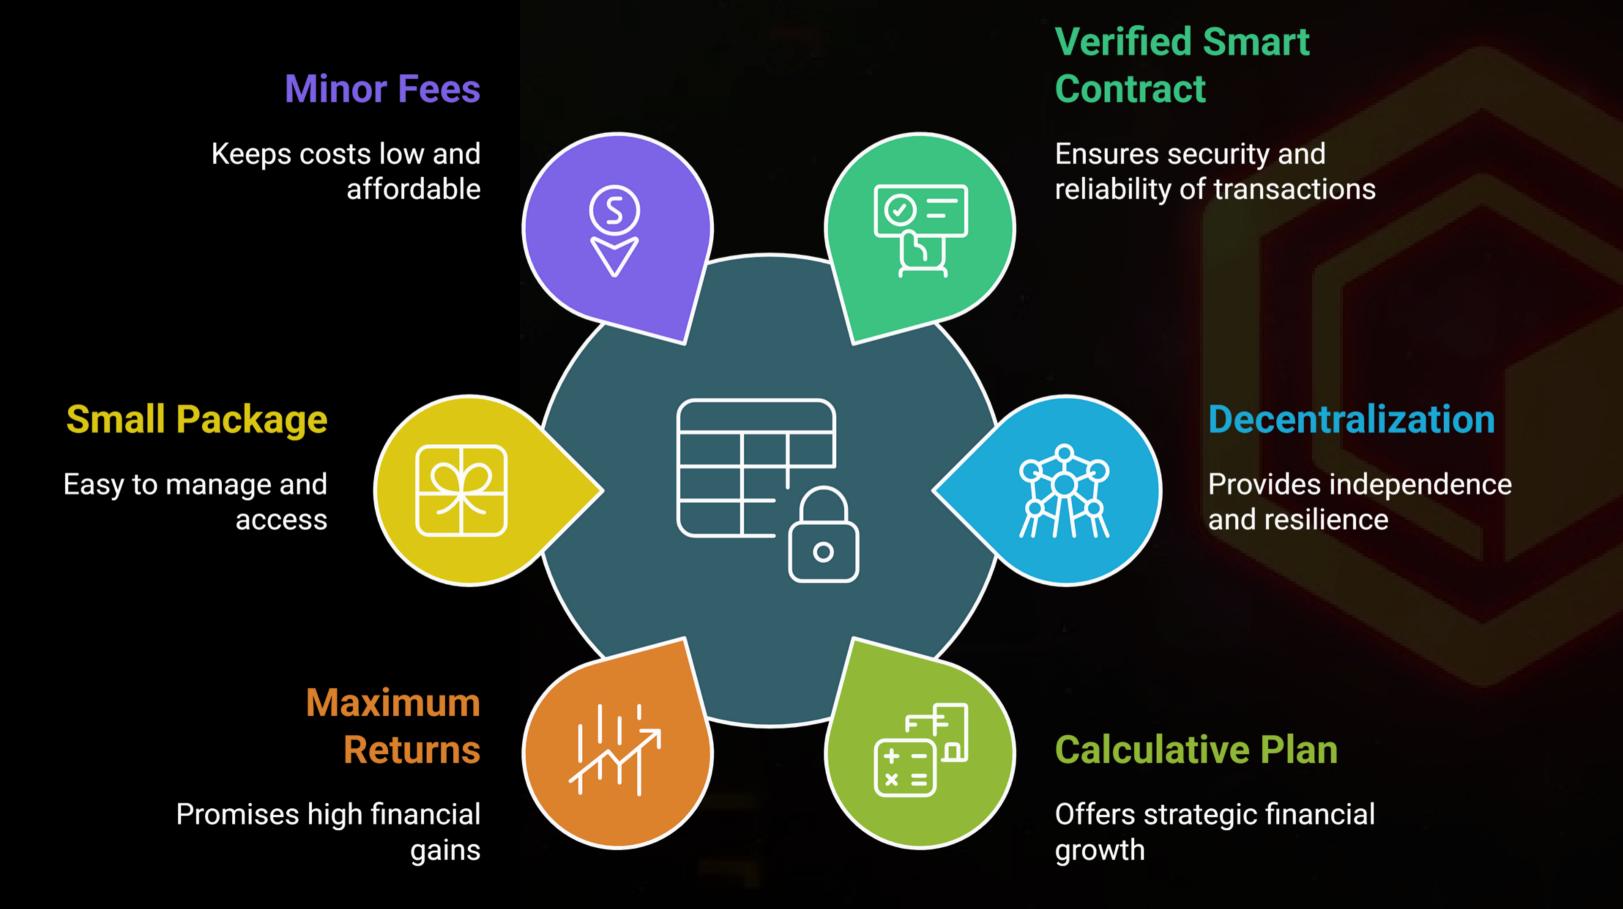

www.vortexwealths.com



**Vortex Wealths** 

A DISTINCTIVE AND HIGHLY SECURE PLATFORM FOR SMART CONTRACTS.

# WHY JOIN VORTEX WEALTHS?



# VISION

- 1. Build a strong community
- 2. Have equal opportunities for everyone.
- 3. Resources to be available equally for everyone.

- 1. Financial Freedom
- 2. Educate the people
- 3. Promote transparency
- 4. To have equality in the society.
- 5. Help the ones in need.

# MISSION

### WHAT IS DECENTRALIZED CRYPTOCURRENCY?

Decentralized cryptocurrency is a digital currency that operates on a decentralized network using blockchain technology. Unlike traditional currencies, it is not controlled by any central authority, such as a government or financial institution. Instead, transactions are verified and recorded on a distributed ledger maintained by a network of nodes, ensuring transparency, security, and resistance to censorship or manipulation. Examples include Bitcoin and Ethere