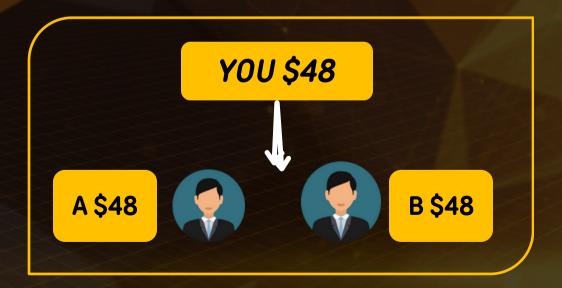

#### SECOND SLOT

You will earn \$48 and this amount will be used to purchase your Third Slot